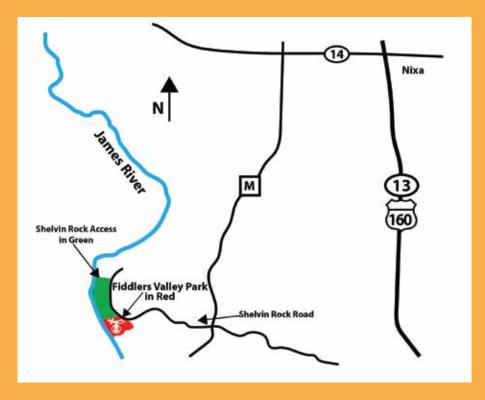

Abou Ben Adhem

September October 2022

Shrine News

**ABA Corn Roast** September 8th Fiddlers Valley Park

Don't Forget Your Lawn Chairs & **Dues Card!** 

Free to ABA Nobles & Ladies It's all about the oomspah

Teams can be composed of 4 Master Masons, or spouses in any mix. No team but you would like to bowl? Come on down and we will get you placed.

Kent Parnell Club President

ABA Corn Roast
September 8th
Fiddlers Valley Park
Gates at 4pm
Stag Event

# Corn, BBQ & Camels Milk Bring your Lawn Chair

Free to ABA Nobles &

Masons when accompanied by ABA Member and Dues Card. Dues Cards will be Checked!